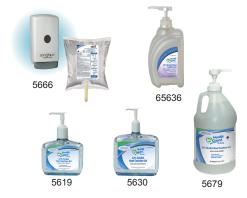

| ITEM# | DESCRIPTION                    | DISPENSER    | SIZE    | PACK |
|-------|--------------------------------|--------------|---------|------|
| 5619  | 62% Alcohol Hand Sanitizer Gel | Pump Bottle  | 8 oz    | 12   |
| 5630  | 62% Alcohol Hand Sanitizer Gel | Pump Bottle  | 16 oz   | 12   |
| 5666  | 62% Alcohol Hand Sanitizer Gel | Boxless Bag  | 800 mL  | 12   |
| 5679  | 62% Alcohol Hand Sanitizer Gel | Pump Bottle  | 64 oz   | 4    |
| 65636 | 62% Alcohol Hand Sanitizer Gel | Clean Shape® | 1000 mL | 8    |
|       |                                |              |         |      |