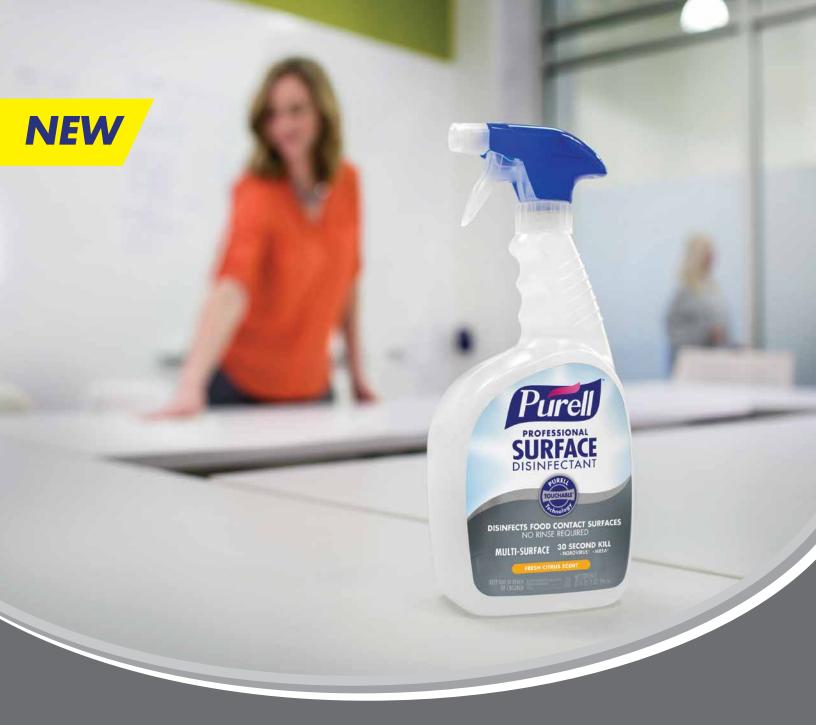

## Powerful Germ Kill, PURELL Peace of Mind.

KILLS 22 GERMS IN 30 SECONDS. NO RINSE REQUIRED.

PURELL<sup>™</sup> Professional **Surface** Disinfectant

Parish-Supply.com Syracuse, NY 315-433-9031 www.parish-supply.com

## Trust the PURELL™ brand to disinfect the surfaces you touch.

America trusts the PURELL brand for effective protection against germs on skin. Now, backed by more than 25 years of scientific expertise, the PURELL brand brings you a surface disinfectant with PURELL TOUCHABLE® Technology.

#### **POWERFUL PEACE OF MIND**

Tough enough to kill 99.99% of germs on surfaces, including the cold & flu virus, yet gentle enough for children's toys

#### **FORMULATED FOR FOOD CONTACT SURFACES**

No rinse required on food contact surfaces