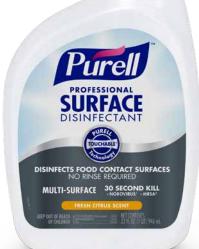

#### **PURELL Professional Surface Disinfectant Order Information**

| SKU                   | Description                                                             | Recommended<br>Sales Unit |
|-----------------------|-------------------------------------------------------------------------|---------------------------|
| 3342-06               | 6 - 32 fl. oz. bottles capped & sealed with triggers                    | Full Case                 |
| 3342-03               | 3 - 32 fl. oz. bottles capped & sealed with triggers                    | Full Case                 |
| 3342-12               | 12 - 32 fl. oz. bottles capped & sealed with triggers banded to bottles | Eaches                    |
| 4342-04               | 4 - 1 gallon refills                                                    | Full Case                 |
| LBL-4342-<br>6CTSHEET | 1 sheet of 6 refillable container labels                                | Eaches                    |