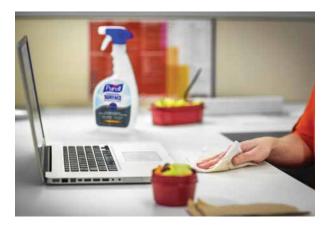

### Works quickly and effectively

PURELL Professional Surface Disinfectant is a one-step disinfectant and cleaner that dissipates quickly and cleanly with no streaks or sticky residue. The light, citrus fragrance gives you the peace of mind to use around others. And because the multi-surface formulation was specially designed for both hard and soft surfaces, you can rest assured you won't damage your valuable surfaces.

# A patented 1-step disinfectant and cleaner, that also sanitizes soft surfaces

The multi-surface formulation was designed to work in your environment. Rapid kill and dry times mean that by the time the product dries, the germs have been killed, and you can get back to work more quickly.

## Effective hard surface disinfecting and soft surface sanitizing such as:

- plastics
- metals
- granite
- sealed wood
- porcelain
- laminate
- upholstery
- vinyl