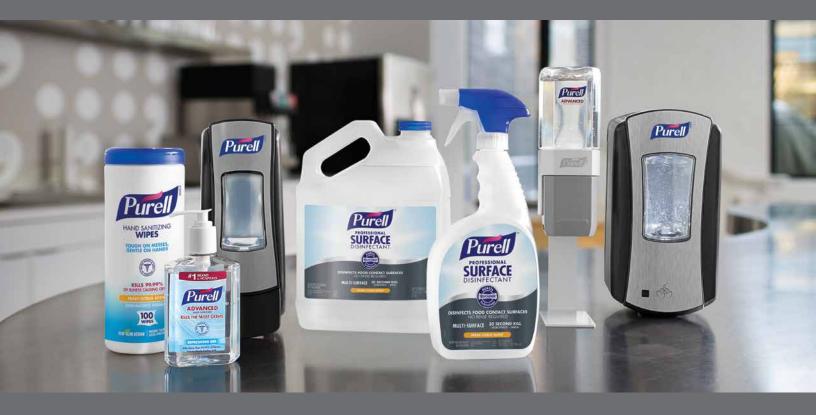

gen Peroxide



Clorox® Cleanup



Lysol®
Anti-Bacterial
Kitchen
Cleaner

Disinfects Bacteria & Viruses in as Little as 30 Seconds











No-Rinse Food Contact Surface Disinfectant









EPA Toxicity Rating



CATEGORY IV:
No Precautionary



CATEGORY IV: No Precautionary Statements Required



CATEGORY II WARNING



CATEGORY II

EPA
Design for the
Environment
Certification









As of 7/22/2016





#### SUSTAINABILITY

Awarded the U.S. EPA Design for the Environment certification (DfE), PURELL Professional Surface Disinfectant delivers effective germ kill that upholds a responsible environmental profile. Delivers the fastest overall disinfection times of any Design for the Environment (DfE) product.

## PROTECT YOUR WORKPLACE

# with PURELL™ hand hygiene and surface products.



#### **PURELL Professional Surface Disinfectant Order Information**

| SKU                   | Description                                                             | Recommended<br>Sales Unit |
|-----------------------|-------------------------------------------------------------------------|---------------------------|
| 3342-06               | 6 - 32 fl. oz. bottles capped & sealed with triggers                    | Full Case                 |
| 3342-03               | 3 - 32 fl. oz. bottles capped & sealed with triggers                    | Full Case                 |
| 3342-12               | 12 - 32 fl. oz. bottles capped & sealed with triggers banded to bottles | Eaches                    |
| 4342-04               | 4 - 1 gallon refills